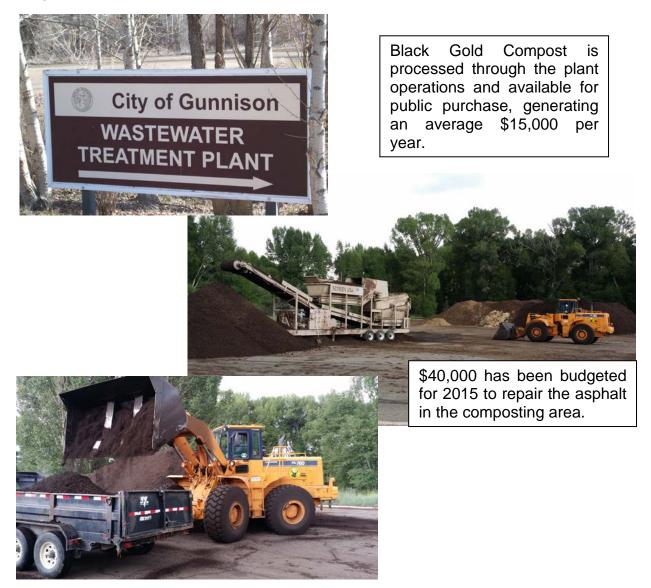

Ditch Fund are dependent on the prior year fund balance.

- 9651 Van Tuyl includes work on Wilson Creek/Whipp/Piloni Ditches
- 2015 \$16,000 for Piloni Ditch Diversion as part of CWCB River Restoration Project
- 9652 Slip line 2 ditches totaling 600 feet due to trees and location.
- 9653 Repair main ditch by installing 700 feet of pipe at three sites
- 9654 River Restoration Project on Gunnison River near Van Tuyl Ranch see notes on revenues for grant sources

# Enterprise Fund Wastewater Division

Also known as the "sewer" division, the City of Gunnison processes wastewater for 2,075 customers within the City and numerous county residents. Work will continue on reduction of ground water inflow and infiltration, in the amount of \$350,000, and continued compliance with state regulations.



# ENTERPRISE FUND

|      |                                       | 2012      | 2013      | :         | 2014      |           | 2015      |
|------|---------------------------------------|-----------|-----------|-----------|-----------|-----------|-----------|
| 30   | WASTEWATER DIVISION<br>BEGINNING CASH | 1,499,763 | 1,317,448 | 1,346,395 | 1,346,395 | 1,346,395 | 1,335,727 |
|      |                                       |           |           | , ,       | , ,       | , ,       |           |
|      |                                       | ſ         | REVENUES  |           | 2014      |           |           |
| Acct |                                       | 2012      | 2013      | Original  | Revised   | Brojected | 2015      |
| No.  | Description                           | -