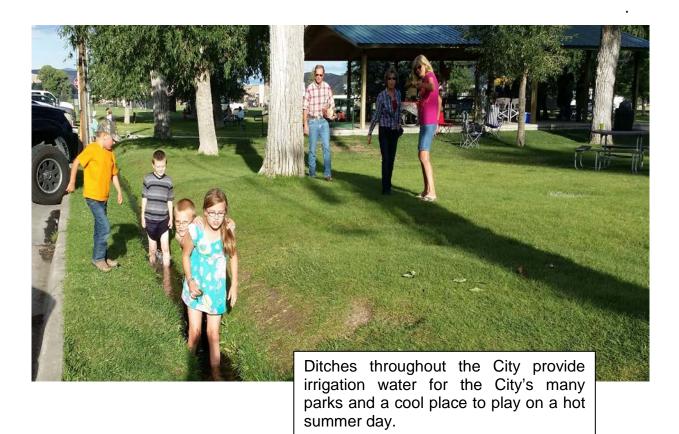

Electric rates were increased by 5% in 2013 and a further 5% rate adjustment is required in 2015. Water and Sewer rates have not been adjusted since 2009 and a 5% rate increase is included for Water with a 3% increase for Sewer in the 2015 budget. The Refuse account remains healthy and continues to accumulate reserves. A 5% decrease for Refuse customers is reflected in the 2015 budget. The franchise fee remains at five percent in the Electric, Water, and Sewer Departments for 2015. The Ditch Fund includes \$385,500 for a River Restoration project involving the improvement of the Piloni Ditch diversion.