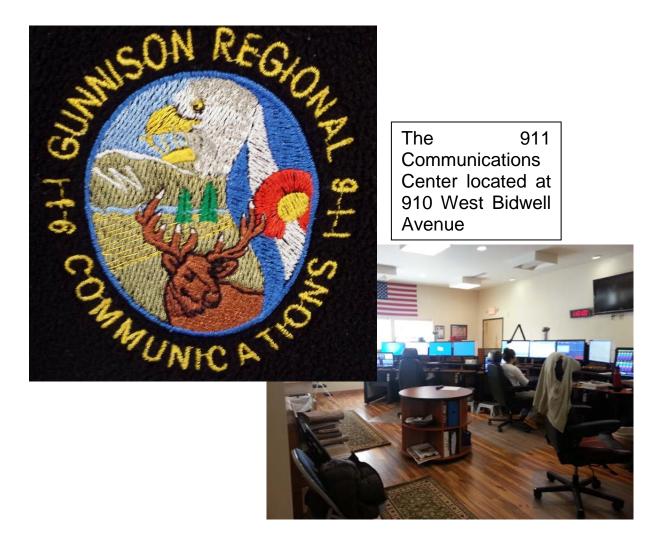

Our new Police Facility was occupied by the end of 2013 providing a short span of experience on operational and maintenance expenses. The building includes Communications Department operations and expenses that have been allocated to Police and Communications for this purpose.