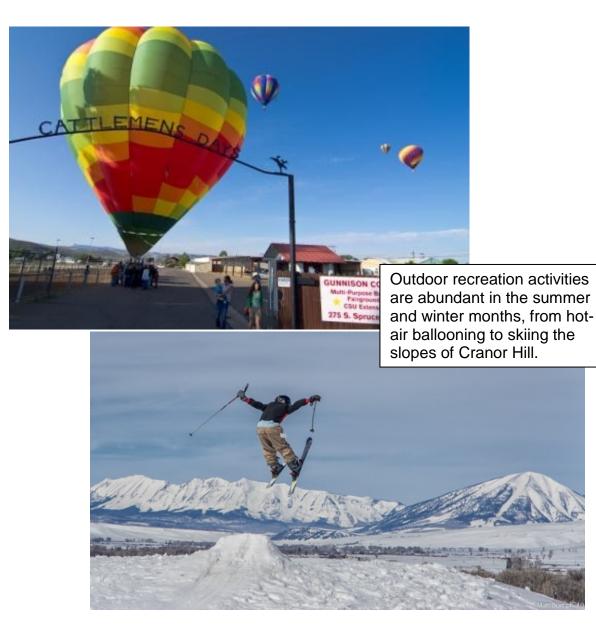

The Park & Recreation Fund sales tax revenues are projected on the same basis as the General Fund. There are no large capital expenses anticipated for 2015 in the Pool. The Pool Fund is not in balance, so reserve funds are utilized for 2015 with a plan to complete a rate analysis next year. The Rink department will purchase a new Zamboni at a cost projected to be \$90,000 and dollars will be utilized from reserves for this purpose. Trail Improvements are anticipated contingent on a GOCO grant award. Debt service on the bonds will continue until the bonds are retired in 2032. A new Other Recreation Improvements division has been added to the budget. This is where excess revenue will accumulate and be dispersed for Park & Recreation projects. A Park & Recreation Master Plan is underway helping to prioritize where these funds would best be applied.